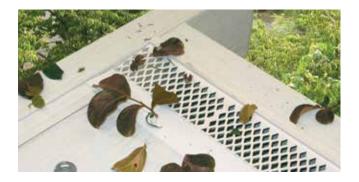

## Exceptional Design. Available for 3"& 4" insulated roof panels.

- Ease of Installation
- Safety Reservoir: Drains water away from roof panels.
- Safety Reservoir: Eliminates siphoning water up seams.
- Safety Reservoir: Reduces leaks & service calls.
- Mounts flush-eliminating water backup onto roof
- Unique scallop facing complements overall look of roof system.
- Optional leaf screen.