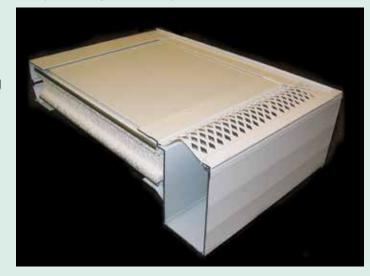

## **Double Catch Gutter**

## Exceptional Design. Available for 3"& 4" insulated roof panels.

- Ease of Installation
- Safety Reservoir: Drains water away from roof panels.
- Safety Reservoir: Eliminates siphoning water up seams.
- Safety Reservoir: Reduces leaks & service calls.
- Mounts flush-eliminating water backup onto roof
- Unique scallop facing complements overall look of roof system.
- Optional leaf screen.