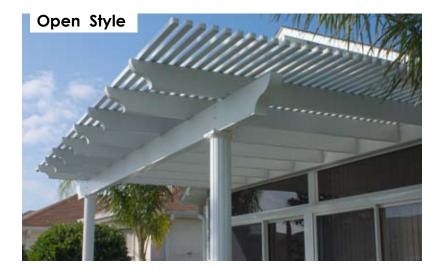

#### Solid Style

Solid style patio covers allow you complete protection from the elements such as sun or rain. The addition of a solid style cover will enable you to utilize your outdoor patio living area even when it is raining. Even pets appreciate when they can seek refuge from the harsh environment on days of inclement weather.

Solid style patio covers are available in both insulated and non-insulated models. For the utmost enjoyment of your outdoor patio living area, our Insulated Patio Covers will provide you with a system that is impervious to heat or cold transfers. Ceiling fans or other light fixtures can be installed on the ceiling side of