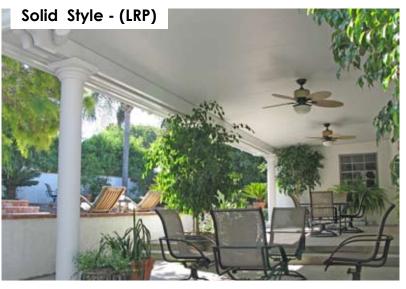

#### **Shading Options**

The tremendous flexibility of Elitewood<sup>™</sup> Ultra Series lets you select the amount of shade your patio cover will provide, from 60% to 40% to total shade. You can combine styles to give you a patio cover that will provide full protection from rain or sun, as well as allow a desired degree of partial sunlight into your kitchen or bedroom windows.