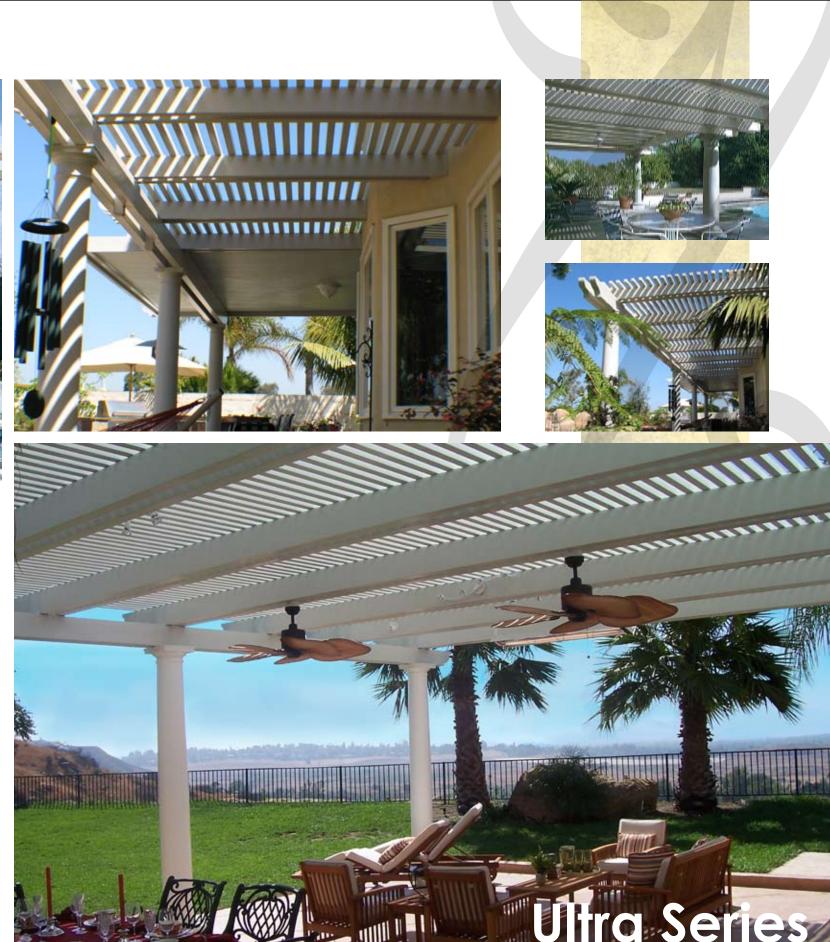

# O **Ultra Series**

Metals USA proudly presents the Elitewood<sup>™</sup> Ultra Series Patio Covers. Ultra Series is embossed with a rough hewn deep driftwood texture that resembles the natural appearance and beauty of real wood without the many problems associated with wood. Ultra Series Patio Covers feature design diversity, and numerous optional extras. Create the perfect shade cover to enhance the beauty of your home and lifestyle. Choosing an Elitewood<sup>™</sup> Ultra Series shade cover is not only an investment that provides return on your homes value, but creates the perfect environment for any occasion.

#### **Shading Options**

The tremendous flexibility of Elitewood<sup>™</sup> Ultra Series lets you select the amount of shade your patio cover will provide, from 60% to 40% to total shade. You can combine styles to give you a patio cover that will provide full protection from rain or sun, as well as allow a desired degree of partial sunlight into your kitchen or bedroom windows.

#### **Open Style**

With a traditional style open lattice cover, you can select the amount of shade or sunlight that you desire in your outdoor patio living area. Open lattice patio covers also contribute a cooling ventilation affect within the covered patio living area.