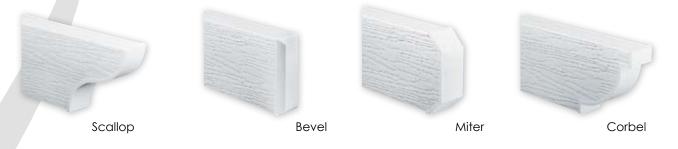

#### **End Cut Options**

Beams and rafters help define the overall visual impact of your new Elitewood™ Ultra Series cover. With a choice of four custom end cut options, there is a tremendous range of design possibilities.