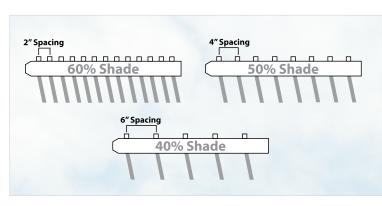

#### **Shading Options**

The tremendous flexibility of Elitewood<sup>™</sup> Ultra Series lets you select the amount of shade your patio cover will provide, from 60% to 40% to total shade. You can combine styles to give you a patio cover that will provide full protection from rain or sun, as well as allow a desired degree of partial sunlight into your kitchen or bedroom windows.

into consideration when calculating the shade coefficients.