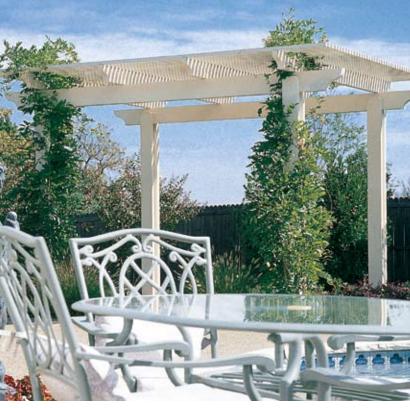

Metals USA proudly presents the Elitewood<sup>™</sup> Ultra Series Patio Covers. Ultra Series is embossed with a rough hewn deep driftwood texture that resembles the natural appearance and beauty of real wood without the many problems associated with wood. Ultra Series Patio Covers feature design diversity, and numerous optional extras. Create the perfect shade cover to enhance the beauty of your home and lifestyle. Choosing an Elitewood<sup>™</sup> Ultra Series shade cover is not only an investment that provides return on your homes value, but creates the perfect environment for any occasion.

#### **Shading Options**

The tremendous flexibility of Elitewood<sup>™</sup> Ultra Series lets you select the amount of shade your patio cover will provide, from 60% to 40% to total shade. You can combine styles to give you a patio cover that will provide full protection from rain or sun, as well as allow a desired degree of partial sunlight into your kitchen or bedroom windows.

#### **Open Style**

With a traditional style open lattice cover, you can select the amount of shade or sunlight that you desire in your outdoor patio living area. Open lattice patio covers also contribute a cooling ventilation affect within the covered patio living area.