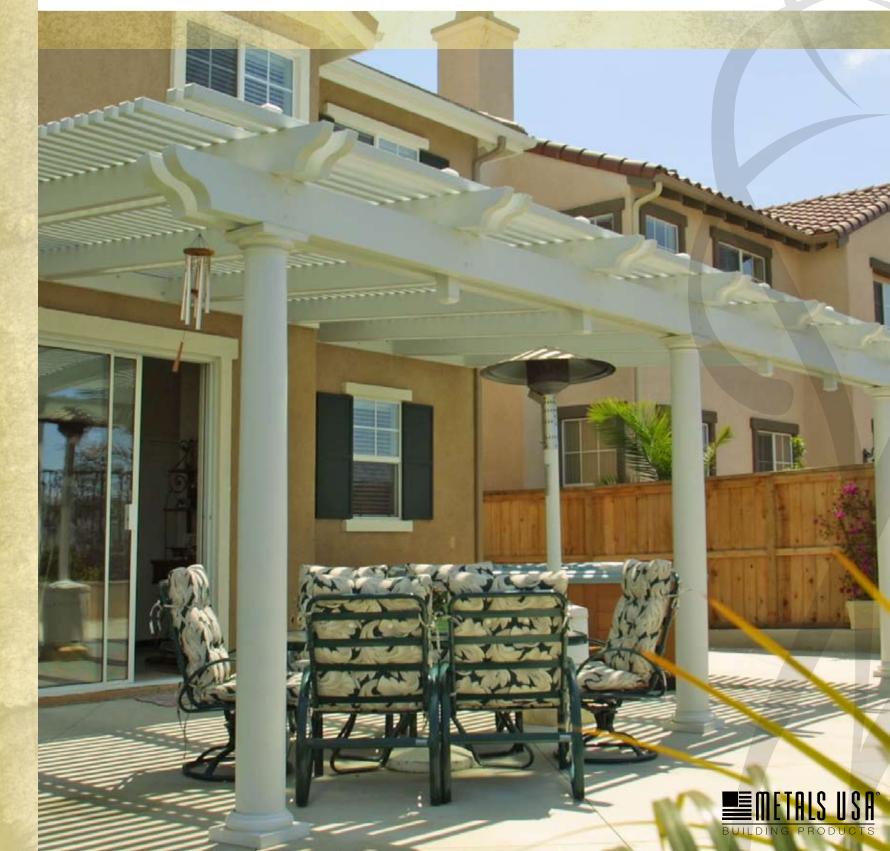

Metals USA proudly presents the Elitewood<sup>™</sup> Ultra Series Patio Covers. Ultra Series is embossed with a rough hewn deep driftwood texture that resembles the natural appearance and beauty of real wood without the many problems associated with wood. Ultra Series Patio Covers feature design diversity, and numerous optional extras. Create the perfect shade cover to enhance the beauty of your home and lifestyle. Choosing an Elitewood<sup>™</sup> Ultra Series shade cover is not only an investment that provides return on your homes value, but creates the perfect environment for any occasion.

#### **Open Style**

With a traditional style open lattice cover, you can select the amount of shade or sunlight that you desire in your outdoor patio living area. Open lattice patio covers also contribute a cooling ventilation affect within the covered patio living area.