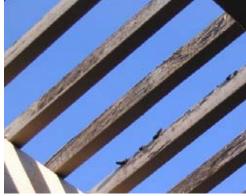

Is it wood or is it aluminum? With Ultra Series realistic driftwood finish, it's hard to tell. However, the difference will be clear when – unlike wood – Ultra Series Patio Covers are never in need of paint or repair, will not burn, or attract termites and is virtually a maintenance-free part of your home.

The difference between wood and Elitewood™ Ultra Series is easy to see.