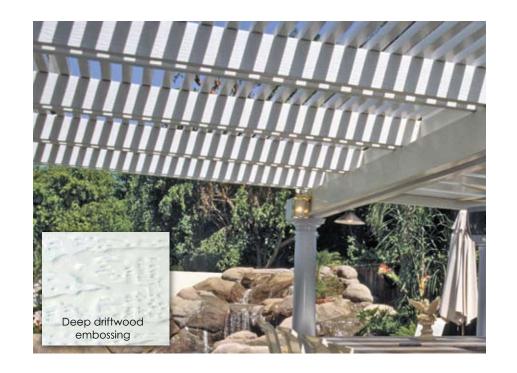

Metals USA proudly presents the Elitewood<sup>™</sup> Ultra Series Patio Covers. Ultra Series is embossed with a rough hewn deep driftwood texture that resembles the natural appearance and beauty of real wood without the many problems associated with wood. Ultra Series Patio Covers feature design diversity, and numerous optional extras. Create the perfect shade cover to enhance the beauty of your home and lifestyle. Choosing an Elitewood<sup>™</sup> Ultra Series shade cover is not only an investment that provides return on your homes value, but creates the perfect environment for any occasion.

### buildingproductsusa.com

Ultra Series Patio Covers are constructed with aluminum components such as lattice tubes and solid style flat panels that are up to 33% thicker than many of the other aluminum lattice covers in the industry. This allows for the deep driftwood embossing to capture the true texture and look of perfectly cut, premium grade wood. The added thickness also provides additional strength and durability for a high performance structural shade cover.