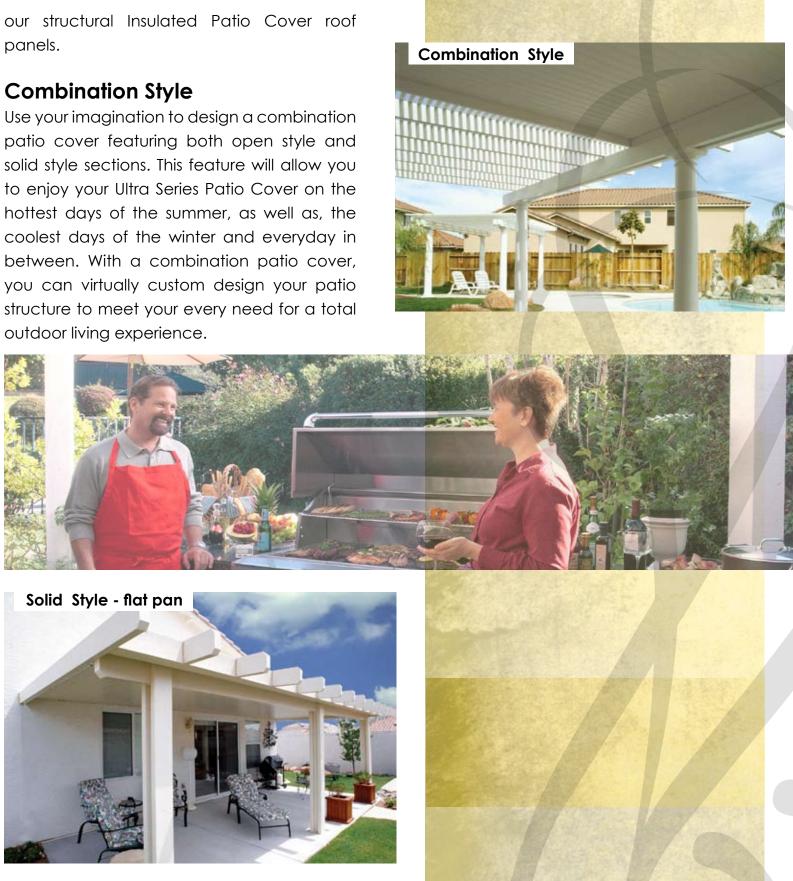

### Define Your Style

#### **Shading Options**

The tremendous flexibility of Elitewood<sup>™</sup> Ultra Series lets you select the amount of shade your patio cover will provide, from 60% to 40% to total shade. You can combine styles to give you a patio cover that will provide full protection from rain or sun, as well as allow a desired degree of partial sunlight into your kitchen or bedroom windows.

#### **Open Style**

With a traditional style open lattice cover, you can select the amount of shade or sunlight that you desire in your outdoor patio living area. Open lattice patio covers also contribute a cooling ventilation affect within the covered patio living area.

#### Solid Style

Solid style patio covers allow you complete protection from the elements such as sun or rain. The addition of a solid style cover will enable you to utilize your outdoor patio living area even when it is raining. Even pets appreciate when they can seek refuge from the harsh environment on days of inclement weather.

Solid style patio covers are available in both insulated and non-insulated models. For the utmost enjoyment of your outdoor patio living area, our Insulated Patio Covers will provide you with a system that is impervious to heat or cold transfers. Ceiling fans or other light fixtures can be installed on the ceiling side of