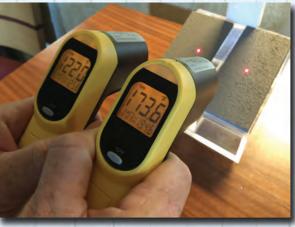

## HEAT-REFLECTIVE CONCRETE

Total Solar Radiation

Reflected Radiation

COOL-TEC<sup>™</sup> can provide surface temperature reductions of over 50°F\*!

COOL-TEC™ Heat-Reflective Coating (No primer required. Finish applied in two coats.)